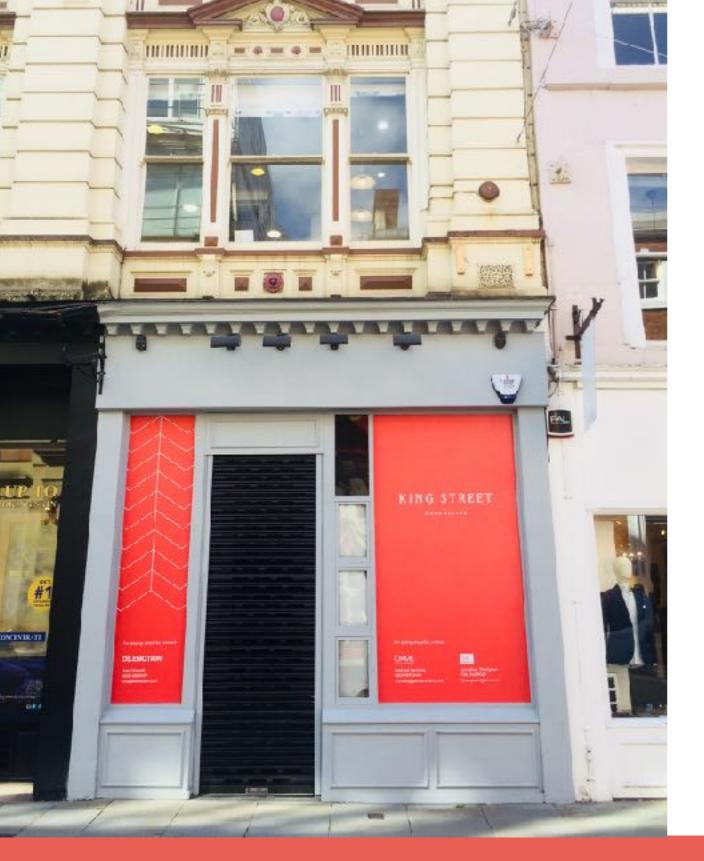

#### LOCATION

58 King Street, M2 4LY

The property is situated in the prime pitch of the pedestrianised area of King Street and adjacent to Kiehl's and Diverso.

The venue is also whiteboxed, making it the perfect pop up venue.

#### ACCOMODATION

The property is arranged over ground and basement floors and provides well-proportioned ground floor retail space behind an attractive shop front with the following approximate Net Internal floor areas: