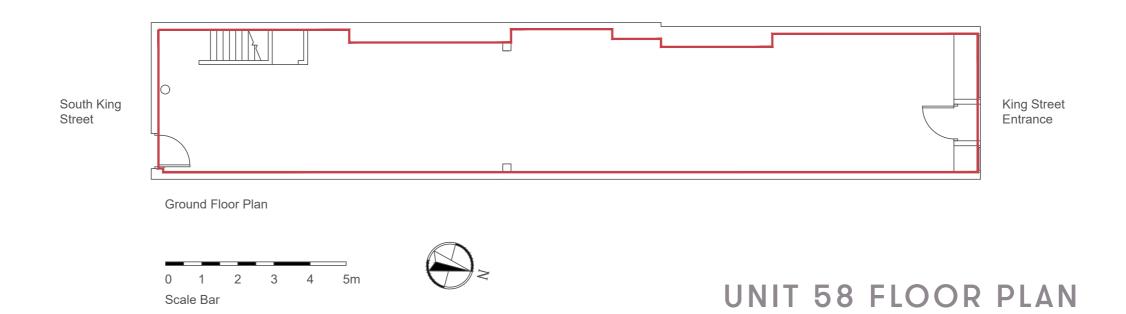

#### LOCATION

58 King Street, M2 4LY

The property is situated in the prime pitch of the pedestrianised area of King Street and adjacent to Kiehl's and Diverso.

The venue is also whiteboxed, making it the perfect pop up venue.

#### ACCOMODATION

The property is arranged over ground and basement floors and provides well-proportioned ground floor retail space behind an attractive shop front with the following approximate Net Internal floor areas:

Ground Floor 904 sq. ft. (83.98 sq. m.)

Basement Floor 150 sq. ft. (13.93 sq. m.)

Basement Plan