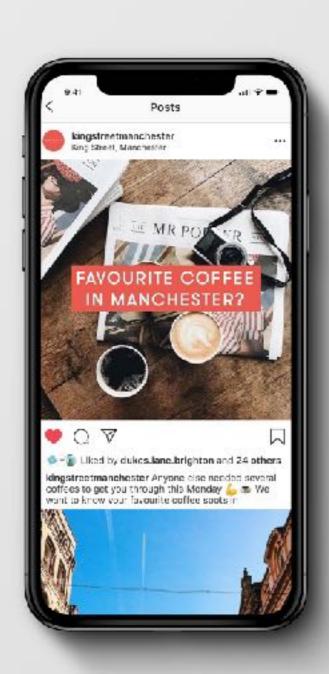

#### SPREAD THE WORD

We want your shop to be a success and will help promote your event on social media and connect you with other relevant brands on King Street.

You will also be expected to promote your shop on King Street and make it a real experience for visitors!

KingStreetManchester